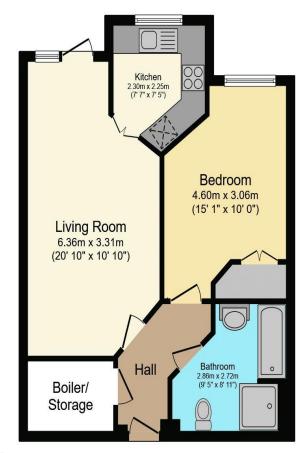

# Visit us at retirementhomesearch.co.uk

Total floor area 48.3 sq.m. (519 sq.ft.) approx

This floor plan is for illustrative purposes only. It is not drawn to scale. Any measurements, floor areas (including any total floor area), openings and orientation are approximate. No details are guaranteed, they cannot be relied upon for any purpose and they do not form part of any agreement. No liability is taken for any error, omission or misstatement. A party must rely upon its own inspection(s). Powered by www.focalagent.com